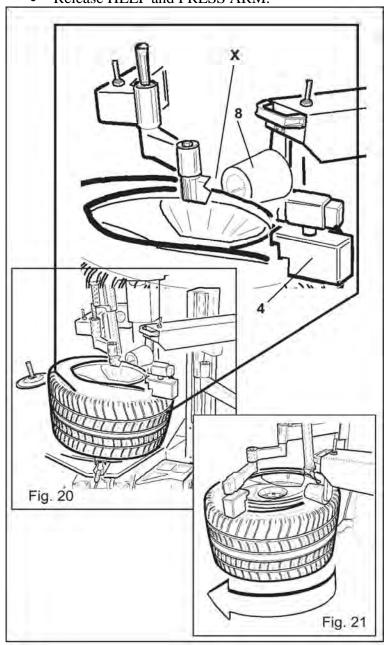

# 5.3.2 UPPER BEAD

- Position the tire as described by standard proceedings inside the installation, use and maintenance guide of tire changer;
- Position the HELP roller (8) and the PRESS ARM bead-pusher (4) at the right side of the mounting head (X) in a way that tire upper bead stays at the same level of rim's groove (fig. 20).
- Let the turntable turn until the tire is completely mounted (fig. 21);
- Release HELP and PRESS ARM.