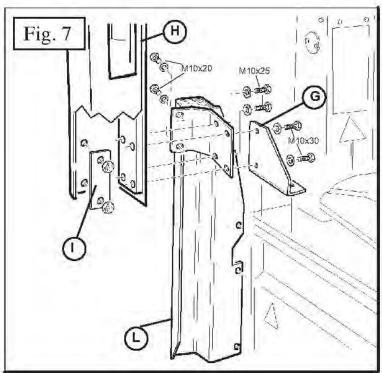

# 4.1.2 MOUTING PRESS ARM

- Mount the support (G) onto the frame by means of 2 screws M10X25 and relevant nuts; (fig.5)
- Fix the column (L) to the back part of the frame by means of 3 screws M10X25 and relevant nuts; (fig. 6)
- Connect PRESS ARM base (H) to the support (G) and to the column (L) as indicated on the drawing. (fig. 7)