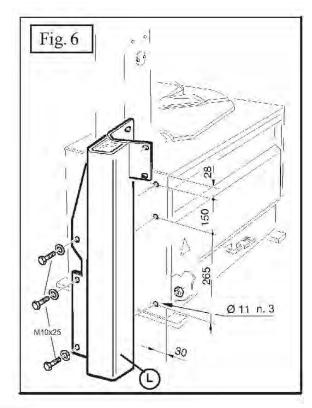

# 4.1.2 MOUTING PRESS ARM

- Mount the support (G) onto the frame by means of 2 screws M10X25 and relevant nuts; (fig.5)
- Fix the column (L) to the back part of the frame by means of 3 screws M10X25 and relevant nuts; (fig. 6)
- Connect PRESS ARM base (H) to the support (G) and to the column (L) as indicated on the drawing. (fig. 7)