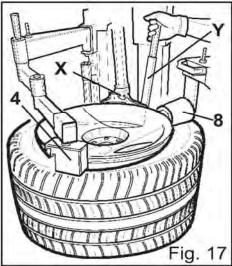

#### 5.2.1 UPPER BEAD

- Lock the rim onto the turntable as shown in tirechanger's installation, use and maintenance guide;
- In case of difficulty, use the bead-pusher (4) of PRESS ARM for keeping the rim pressed onto the turntable clamps and facilitate its locking (fig. 16);
- Position the mounting head as indicated by standard proceeding for tire removal inside the installation, use and maintenance guide;
- Position (fig. 17) HELP roller (8) at the right side of the mounting head (X) and PRESS ARM bead-pusher (4) at the opposite side, so that they press slightly the tire downwards, in order to facilitate introduction of the bead-lifting lever (Y);
- Release HELP and lower the lever to bring the tire bead onto the mounting head;
- Release PRESS ARM and follow removing standard proceedings;
- By means of HELP bead-lifting disk, press the lower tire rim in order to avoid its re-beading (fig. 18).