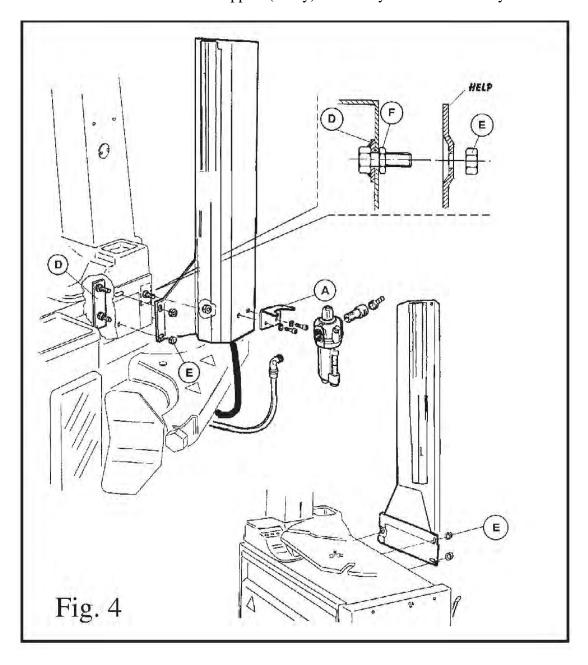

#### 4.1.1 MOUTING HELP

- Unscrew the lubricator support (A);
- Remove the side cover from the machine;
- Set the support plates (D) and fix them by means of nuts M10 (F);
- Mount HEP onto the supports and fix it by means of nuts M10 (E);
- Screw the lubricator (if any) in the holes present on the HELP body;
- Fix the lubricator to its support (if any) or directly to the HEPL body.