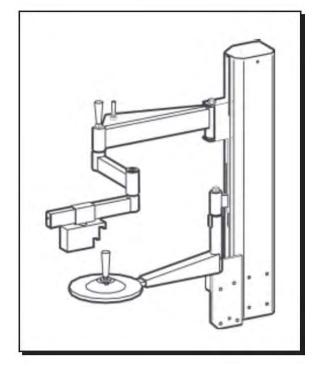

# **CHAPTER 2 - PRODUCT DESCRIPTION**

- 1) Arm 1
- 2) Arm 2
- 3) Arm 3
- 4) Bead pressing too
- 5) Arm with bead lifting disk
- 6) Lifting/lowering control
- 7) Lifting/lowering control
- 8) Operating arm with roller tool
- 9) Arm with bead lifting disk