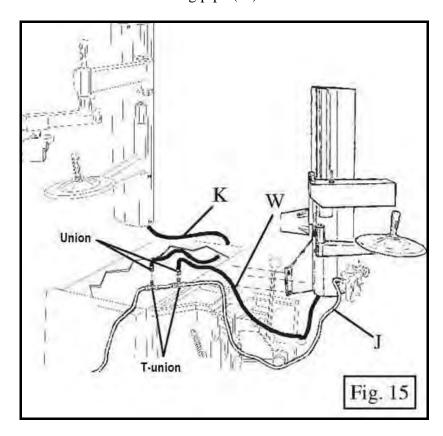

#### 4.3.1 PRESS ARM PNEUMATIC CONNECTION

- Set the pipe (K) into the hole on the backside of the machine;
- Cut the hose (J) coming from the lubricator and directed to pedals. Connect the two hose ends to the T-union delivered;
- Connect the feeding pipe (K) of PRESS ARM with T-union through the proper union delivered.

# 4.3.2 HELP PNEUMATIC CONNECTION

- Set the pipe (w) into the hole on the right side of the machine, under the bead-breaker;
- Cut the hose (J) coming from the lubricator and directed to pedals. Connect the two hose ends to the T-union delivered;
- Connect the feeding pipe (W) of HELP with T-union through the proper union delivered.