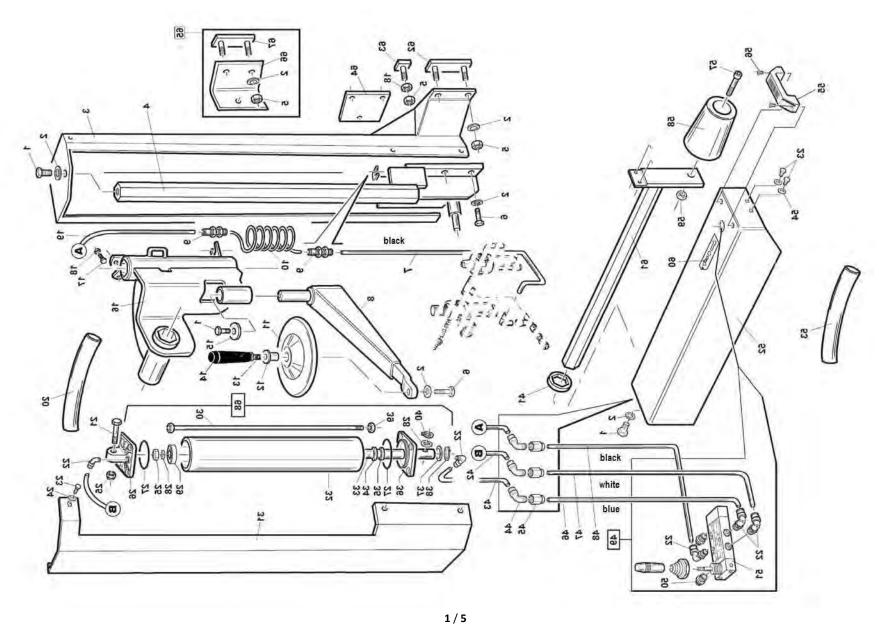

# **PART CATALOGUE**

# RIGHT HELPER

| ITEM | CODE    | REF. NO     | DESCRIPTION                  | QTY | REMARK |
|------|---------|-------------|------------------------------|-----|--------|
| 1    | 4399966 | GB/T5783    | Screw M10X20 8.8             | 3   |        |
| 2    | 4399378 | GB/T97.1    | Washer 10                    | 9   |        |
| 3    | 2408816 | YCH-2408816 | Help base                    | 1   |        |
| 4    | 2408815 | YCH-2408815 | Vertical arm                 | 1   |        |
| 5    | 4399969 | GB/T6182    | Self-locking nut M10         | 3   |        |
| 6    | 4399786 | GB/T5783    | Screw M10X30 8.8             | 4   |        |
| 7    | 3014450 |             | Rilsan hose 6X4 L=1450 black | 1   |        |
| 8    | 2407546 | YCH-2407546 | Bead breaking disk arm       | 1   |        |
| 9    | 4195524 |             | Union D.6                    | 2   |        |
| 10   | 3014449 |             | Sprial rilsan hose 6X4 D.40  | 1   |        |
| 11   | 3006886 | YCH-3006886 | Bead breaking disk           | 1   |        |
| 12   | 3006862 | YCH-3006862 | Disk pin                     | 1   |        |
| 13   |         | GB/T79      | Screw M10X30                 | 1   |        |
| 14   | 2012683 | YCH-2012683 | Handle                       | 1   |        |
| 15   | 3002311 | YCH-3002311 | Washer                       | 1   |        |
| 16   | 2415666 | YCH-2415666 | Help slide                   | 1   |        |
| 17   | 4398901 | GB/T5783    | Screw M10X25                 | 1   |        |
| 18   |         | GB/T6172    | Nut M10                      | 2   |        |
| 19   | 3014451 |             | Rilsan hose 6X4 L=1100 black | 1   |        |
| 20   |         |             | PVC hose D.20XD.18 L=860     | 1   |        |
| 21   |         | GB/T70.1    | Screw M10X50                 | 1   |        |
| 22   | 4198618 |             | 90° union 1/8" D.6           | 5   |        |
| 23   | 4398723 | GB/T5783    | Screw M6X12 8.8              | 9   |        |
| 24   | 4399999 | GB/T96      | Washer D.6                   | 7   |        |

| 4399865 | GB/T6182                                                                                                                                                                                                                                       | Self-locking nut M12                                                                                                                                                                                                                                                                                                                                                                               | 2                                                                                                                                                                                                                                                                                                                                                                                                                                                                                                                                                                                                                                                                                                              |
|---------|------------------------------------------------------------------------------------------------------------------------------------------------------------------------------------------------------------------------------------------------|----------------------------------------------------------------------------------------------------------------------------------------------------------------------------------------------------------------------------------------------------------------------------------------------------------------------------------------------------------------------------------------------------|----------------------------------------------------------------------------------------------------------------------------------------------------------------------------------------------------------------------------------------------------------------------------------------------------------------------------------------------------------------------------------------------------------------------------------------------------------------------------------------------------------------------------------------------------------------------------------------------------------------------------------------------------------------------------------------------------------------|
| 3015023 | YC1-3015023                                                                                                                                                                                                                                    | Back flange                                                                                                                                                                                                                                                                                                                                                                                        | 1                                                                                                                                                                                                                                                                                                                                                                                                                                                                                                                                                                                                                                                                                                              |
| 4298822 | GB/T3452.1                                                                                                                                                                                                                                     | O-ring 75X3.55                                                                                                                                                                                                                                                                                                                                                                                     | 2                                                                                                                                                                                                                                                                                                                                                                                                                                                                                                                                                                                                                                                                                                              |
|         | GB/T97.1                                                                                                                                                                                                                                       | Washer D.12                                                                                                                                                                                                                                                                                                                                                                                        | 3                                                                                                                                                                                                                                                                                                                                                                                                                                                                                                                                                                                                                                                                                                              |
| 4198856 | YC1-4198856                                                                                                                                                                                                                                    | Piston                                                                                                                                                                                                                                                                                                                                                                                             | 1                                                                                                                                                                                                                                                                                                                                                                                                                                                                                                                                                                                                                                                                                                              |
| 3008334 | YCH-3008334                                                                                                                                                                                                                                    | Stud bolt M8X1.25X517                                                                                                                                                                                                                                                                                                                                                                              | 4                                                                                                                                                                                                                                                                                                                                                                                                                                                                                                                                                                                                                                                                                                              |
| 3008817 | YCH-3008817                                                                                                                                                                                                                                    | Help cover                                                                                                                                                                                                                                                                                                                                                                                         | 1                                                                                                                                                                                                                                                                                                                                                                                                                                                                                                                                                                                                                                                                                                              |
| 3008333 | YCH-3008333                                                                                                                                                                                                                                    | Cylinder liner                                                                                                                                                                                                                                                                                                                                                                                     | 1                                                                                                                                                                                                                                                                                                                                                                                                                                                                                                                                                                                                                                                                                                              |
| 3006649 | YCH-3006649                                                                                                                                                                                                                                    | Piston rod                                                                                                                                                                                                                                                                                                                                                                                         | 1                                                                                                                                                                                                                                                                                                                                                                                                                                                                                                                                                                                                                                                                                                              |
| 4299168 | GB/T3452.1                                                                                                                                                                                                                                     | O-ring 20X2.75                                                                                                                                                                                                                                                                                                                                                                                     | 1                                                                                                                                                                                                                                                                                                                                                                                                                                                                                                                                                                                                                                                                                                              |
| 3199601 |                                                                                                                                                                                                                                                | Scraper ring 20X30X7                                                                                                                                                                                                                                                                                                                                                                               | 1                                                                                                                                                                                                                                                                                                                                                                                                                                                                                                                                                                                                                                                                                                              |
| 3015024 | YC1-3015024                                                                                                                                                                                                                                    | Front flange                                                                                                                                                                                                                                                                                                                                                                                       | 1                                                                                                                                                                                                                                                                                                                                                                                                                                                                                                                                                                                                                                                                                                              |
| 4398146 | YC1-4398146                                                                                                                                                                                                                                    | Shim 24X30X0.5                                                                                                                                                                                                                                                                                                                                                                                     | 1                                                                                                                                                                                                                                                                                                                                                                                                                                                                                                                                                                                                                                                                                                              |
| 3199599 | GB/T893.1                                                                                                                                                                                                                                      | Seeger D.30                                                                                                                                                                                                                                                                                                                                                                                        | 1                                                                                                                                                                                                                                                                                                                                                                                                                                                                                                                                                                                                                                                                                                              |
| 4397678 | GB/T6177                                                                                                                                                                                                                                       | Flange nut M8                                                                                                                                                                                                                                                                                                                                                                                      | 4                                                                                                                                                                                                                                                                                                                                                                                                                                                                                                                                                                                                                                                                                                              |
| 4399864 | GB/T894.1                                                                                                                                                                                                                                      | Seeger D.12                                                                                                                                                                                                                                                                                                                                                                                        | 1                                                                                                                                                                                                                                                                                                                                                                                                                                                                                                                                                                                                                                                                                                              |
| 3002601 | YC1-3002601                                                                                                                                                                                                                                    | Shock absorber                                                                                                                                                                                                                                                                                                                                                                                     | 1                                                                                                                                                                                                                                                                                                                                                                                                                                                                                                                                                                                                                                                                                                              |
| 3014455 |                                                                                                                                                                                                                                                | Rilsan hose 6X4 L=1100 white                                                                                                                                                                                                                                                                                                                                                                       | 1                                                                                                                                                                                                                                                                                                                                                                                                                                                                                                                                                                                                                                                                                                              |
| 3014456 |                                                                                                                                                                                                                                                | Rilsan hose 6X4 L=1500 blue                                                                                                                                                                                                                                                                                                                                                                        | 1                                                                                                                                                                                                                                                                                                                                                                                                                                                                                                                                                                                                                                                                                                              |
| 4298618 |                                                                                                                                                                                                                                                | Union 1/8" D.6                                                                                                                                                                                                                                                                                                                                                                                     | 3                                                                                                                                                                                                                                                                                                                                                                                                                                                                                                                                                                                                                                                                                                              |
| 4198172 |                                                                                                                                                                                                                                                | Union 1/8" D.6                                                                                                                                                                                                                                                                                                                                                                                     | 3                                                                                                                                                                                                                                                                                                                                                                                                                                                                                                                                                                                                                                                                                                              |
| 3014454 |                                                                                                                                                                                                                                                | Rilsan hose 6X4 L=540 blue                                                                                                                                                                                                                                                                                                                                                                         | 1                                                                                                                                                                                                                                                                                                                                                                                                                                                                                                                                                                                                                                                                                                              |
| 3014453 |                                                                                                                                                                                                                                                | Rilsan hose 6X4 L=540 white                                                                                                                                                                                                                                                                                                                                                                        | 1                                                                                                                                                                                                                                                                                                                                                                                                                                                                                                                                                                                                                                                                                                              |
| 3000143 |                                                                                                                                                                                                                                                | Rilsan hose 6X4 L=540 black                                                                                                                                                                                                                                                                                                                                                                        | 1                                                                                                                                                                                                                                                                                                                                                                                                                                                                                                                                                                                                                                                                                                              |
| 2006996 | YCP-2006996                                                                                                                                                                                                                                    | Valve unit                                                                                                                                                                                                                                                                                                                                                                                         | 1                                                                                                                                                                                                                                                                                                                                                                                                                                                                                                                                                                                                                                                                                                              |
|         | 3015023<br>4298822<br>4198856<br>3008334<br>3008817<br>3008333<br>3006649<br>4299168<br>3199601<br>3015024<br>4398146<br>3199599<br>4397678<br>4399864<br>3002601<br>3014455<br>3014456<br>4298618<br>4198172<br>3014454<br>3014453<br>3000143 | 3015023 YC1-3015023<br>4298822 GB/T3452.1<br>GB/T97.1<br>4198856 YC1-4198856<br>3008334 YCH-3008334<br>3008817 YCH-3008817<br>3008333 YCH-3006649<br>4299168 GB/T3452.1<br>3199601<br>3015024 YC1-3015024<br>4398146 YC1-4398146<br>3199599 GB/T893.1<br>4397678 GB/T6177<br>4399864 GB/T894.1<br>3002601 YC1-3002601<br>3014455<br>3014456<br>4298618<br>4198172<br>3014454<br>3014453<br>3000143 | 3015023 YC1-3015023 Back flange 4298822 GB/T3452.1 O-ring 75X3.55 GB/T97.1 Washer D.12 4198856 YC1-4198856 Piston 3008334 YCH-3008334 Stud bolt M8X1.25X517 3008817 YCH-3008817 Help cover 3008333 YCH-3008333 Cylinder liner 3006649 YCH-3006649 Piston rod 4299168 GB/T3452.1 O-ring 20X2.75 3199601 Scraper ring 20X30X7 3015024 YC1-3015024 Front flange 4398146 YC1-4398146 Shim 24X30X0.5 3199599 GB/T893.1 Seeger D.30 4397678 GB/T6177 Flange nut M8 4399864 GB/T894.1 Seeger D.12 3002601 YC1-3002601 Shock absorber 3014455 Rilsan hose 6X4 L=1100 white 4298618 Union 1/8" D.6 4198172 Union 1/8" D.6 4198172 Union 1/8" D.6 3014454 Rilsan hose 6X4 L=540 blue 3014453 Rilsan hose 6X4 L=540 white |

| 50 | 4199610 |             | Silencer 1/8"             | 2 |
|----|---------|-------------|---------------------------|---|
| 51 | 4198285 |             | 3-positions/5-ways valve  | 1 |
| 52 | 2406853 | YCH-2406853 | Horizontal arm cover      | 1 |
| 53 |         |             | PVC tube D.20XD.18 L=400  | 1 |
| 54 | 4399998 | GB/T97.1    | Washer D.6                | 2 |
| 55 | 4297851 | YCH-4297851 | Handle                    | 1 |
| 56 | 4398672 | GB/T70.3    | Screw M6X16               | 2 |
| 57 | 4397454 | GB/T70.1    | Screw M20X90              | 1 |
| 58 | 3008433 | YCH-3008433 | Bead breaking roller      | 1 |
| 59 | 4399810 | GB/T6172    | Nut M20                   | 1 |
| 60 | 3008944 |             | Decal                     | 1 |
| 61 | 2407115 | YCH-2407115 | Horizontal arm            | 1 |
| 62 | 6608782 | YCH-6608782 | Fastening U-bolt          | 1 |
| 63 | 3008784 | YCH-3008784 | Anti-rotation screw       | 1 |
| 64 | 6609675 | YCH-6609675 | Fixing plate              | 1 |
| 65 | 2010310 | YCH-2010310 | Help arm installation kit | 1 |
| 66 | 3010304 | YCH-3010304 | Support                   | 1 |
| 67 | 2110301 | YCH-2110301 | Fastening U-bolt          | 1 |
| 68 | 2008332 | YCH-2008332 | Help cylinder unit        | 1 |
|    |         |             |                           |   |