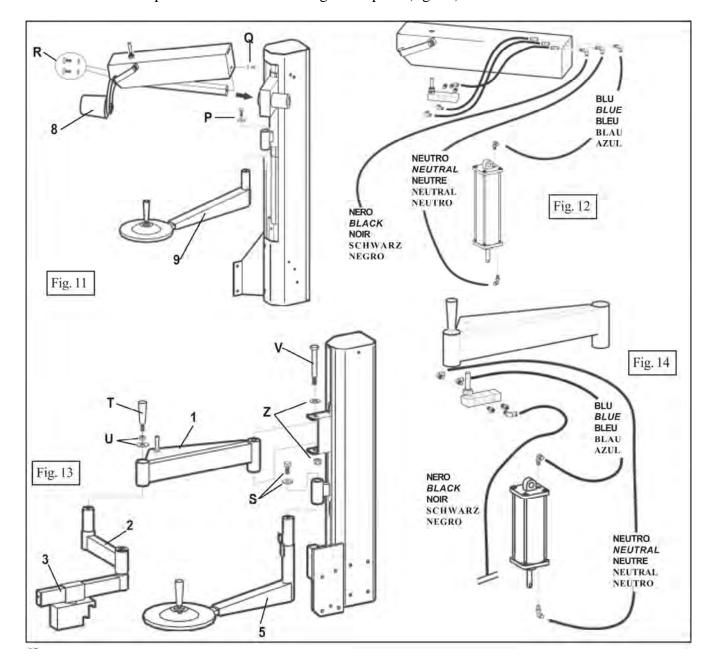

# 4.2.1 HELP COMPONENTS ASSEMBLY

- Let the arm with bead lifting disk (9) slide into its housing and tighten screw (P) with relevant washers; (fig. 11)
- Remove screw (Q) and washer and loosen screws (R); (fig 11)
- Lift the operating arm fairing (8) as high as necessary and inset the hexagon in the proper seat; (fig. 11)
- Reposition the fairing and fix it by tightening screws (Q) and (R); (fig. 11)
- Connect the pneumatic hoses according to the plan. (fig. 12).

#### 4.2.2 PRESS ARM COMPONENTS ASSEMBLY

- Let the arm with bead lifting disk (5) slide into its housing and tighten screw (S) with relevant washers; (fig. 13)
- Connect the pneumatic hoses of control valve according to the plan; (fig. 14)
- Mount the arm 1 at the base, setting it into the relevant housing. Lock the whole unit by means of screw (V), relevant washers and the nut (Z); (fig 13)
- Connect arms 2-3 (already joined to each other) to the arm 1 inserting them in relevant seats; (fig. 13)
- Lock the whole unit by screwing in handle (T), counter-nut (U) and relevant washer as shown in the figure 13.

#### 4.3.1 PRESS ARM PNEUMATIC CONNECTION

- Set the pipe (K) into the hole on the backside of the machine;
- Cut the hose (J) coming from the lubricator and directed to pedals. Connect the two hose ends to the T-union delivered;
- Connect the feeding pipe (K) of PRESS ARM with T-union through the proper union delivered.

# 4.3.2 HELP PNEUMATIC CONNECTION

- Set the pipe (w) into the hole on the right side of the machine, under the bead-breaker;
- Cut the hose (J) coming from the lubricator and directed to pedals. Connect the two hose ends to the T-union delivered;
- Connect the feeding pipe (W) of HELP with T-union through the proper union delivered.