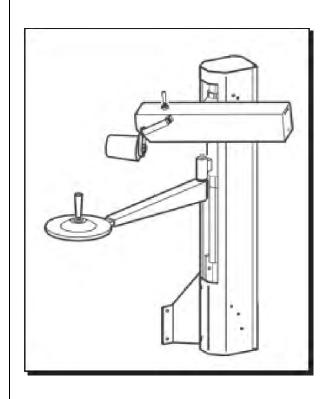

# **CHAPTER 2 - PRODUCT DESCRIPTION**

- 1) Arm 1
- 2) Arm 2
- 3) Arm 3
- 4) Bead pressing too
- 5) Arm with bead lifting disk
- 6) Lifting/lowering control
- 7) Lifting/lowering control
- 8) Operating arm with roller tool
- 9) Arm with bead lifting disk