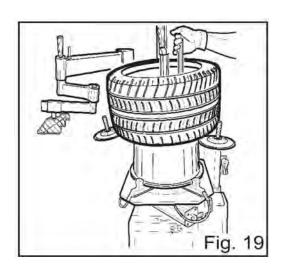

# 5.2.2 LOWER BEAD

• Follow standard proceedings for tire final removal and use HELP and PRESS ARM bead-lifting disks for keeping the tire at the same level of rim's groove. In this way, the introduction of bead-lifting lever will be facilitated (fig. 19).