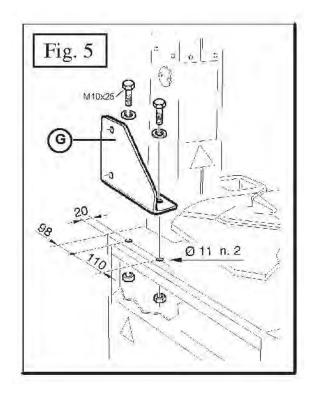

# 4.1.2 MOUTING PRESS ARM

- Mount the support (G) onto the frame by means of 2 screws M10X25 and relevant nuts; (fig.5)
- Fix the column (L) to the back part of the frame by means of 3 screws M10X25 and relevant nuts; (fig. 6)
- Connect PRESS ARM base (H) to the support (G) and to the column (L) as indicated on the drawing. (fig. 7)