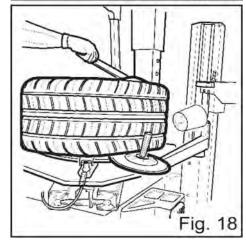

#### 5.2.1 UPPER BEAD

- Lock the rim onto the turntable as shown in tirechanger's installation, use and maintenance guide;
- In case of difficulty, use the bead-pusher (4) of PRESS ARM for keeping the rim pressed onto the turntable clamps and facilitate its locking (fig. 16);
- Position the mounting head as indicated by standard proceeding for tire removal inside the installation, use and maintenance guide;
- Position (fig. 17) HELP roller (8) at the right side of the mounting head (X) and PRESS ARM bead-pusher (4) at the opposite side, so that they press slightly the tire downwards, in order to facilitate introduction of the bead-lifting lever (Y);
- Release HELP and lower the lever to bring the tire bead onto the mounting head;
- Release PRESS ARM and follow removing standard proceedings;
- By means of HELP bead-lifting disk, press the lower tire rim in order to avoid its re-beading (fig. 18).