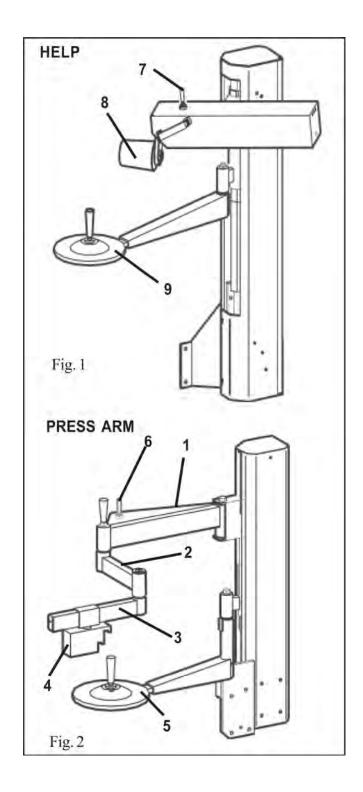

# **CHAPTER 2 - PRODUCT DESCRIPTION**

- 1) Arm 1
- 2) Arm 2
- 3) Arm 3
- 4) Bead pressing too
- 5) Arm with bead lifting disk
- 6) Lifting/lowering control
- 7) Lifting/lowering control
- 8) Operating arm with roller tool
- 9) Arm with bead lifting disk

# 4.2.1 HELP COMPONENTS ASSEMBLY

- Let the arm with bead lifting disk (9) slide into its housing and tighten screw (P) with relevant washers; (fig. 11)
- Remove screw (Q) and washer and loosen screws (R); (fig 11)
- Lift the operating arm fairing (8) as high as necessary and inset the hexagon in the proper seat; (fig. 11)
- Reposition the fairing and fix it by tightening screws (Q) and (R); (fig. 11)
- Connect the pneumatic hoses according to the plan. (fig. 12).

#### 4.2.2 PRESS ARM COMPONENTS ASSEMBLY

- Let the arm with bead lifting disk (5) slide into its housing and tighten screw (S) with relevant washers; (fig. 13)
- Connect the pneumatic hoses of control valve according to the plan; (fig. 14)
- Mount the arm 1 at the base, setting it into the relevant housing. Lock the whole unit by means of screw (V), relevant washers and the nut (Z); (fig 13)
- Connect arms 2-3 (already joined to each other) to the arm 1 inserting them in relevant seats; (fig. 13)
- Lock the whole unit by screwing in handle (T), counter-nut (U) and relevant washer as shown in the figure 13.

#### 5.2.1 UPPER BEAD

- Lock the rim onto the turntable as shown in tirechanger's installation, use and maintenance guide;
- In case of difficulty, use the bead-pusher (4) of PRESS ARM for keeping the rim pressed onto the turntable clamps and facilitate its locking (fig. 16);
- Position the mounting head as indicated by standard proceeding for tire removal inside the installation, use and maintenance guide;
- Position (fig. 17) HELP roller (8) at the right side of the mounting head (X) and PRESS ARM bead-pusher (4) at the opposite side, so that they press slightly the tire downwards, in order to facilitate introduction of the bead-lifting lever (Y);
- Release HELP and lower the lever to bring the tire bead onto the mounting head;
- Release PRESS ARM and follow removing standard proceedings;
- By means of HELP bead-lifting disk, press the lower tire rim in order to avoid its re-beading (fig. 18).

# 5.3.2 UPPER BEAD

- Position the tire as described by standard proceedings inside the installation, use and maintenance guide of tire changer;
- Position the HELP roller (8) and the PRESS ARM bead-pusher (4) at the right side of the mounting head (X) in a way that tire upper bead stays at the same level of rim's groove (fig. 20).
- Let the turntable turn until the tire is completely mounted (fig. 21);
- Release HELP and PRESS ARM.