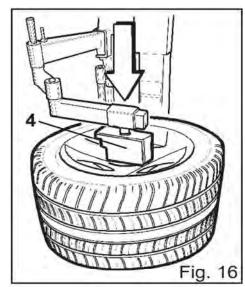

#### 5.2.1 UPPER BEAD

- Lock the rim onto the turntable as shown in tirechanger's installation, use and maintenance guide;
- In case of difficulty, use the bead-pusher (4) of PRESS ARM for keeping the rim pressed onto the turntable clamps and facilitate its locking (fig. 16);
- Position the mounting head as indicated by standard proceeding for tire removal inside the installation, use and maintenance guide;
- Position (fig. 17) HELP roller (8) at the right side of the mounting head (X) and PRESS ARM bead-pusher (4) at the opposite side, so that they press slightly the tire downwards, in order to facilitate introduction of the bead-lifting lever (Y);
- Release HELP and lower the lever to bring the tire bead onto the mounting head;
- Release PRESS ARM and follow removing standard proceedings;
- By means of HELP bead-lifting disk, press the lower tire rim in order to avoid its re-beading (fig. 18).